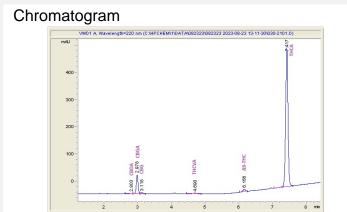

### Cannabinoid Profile by HPLC

0.27%

Delta-9-THC

0.00% CBD

27.67%

**Total Cannabinoids** 

| Cannabinoid          | % wt  | mg/g   |
|----------------------|-------|--------|
| CBDA                 | 0.079 | 0.79   |
| CBGA                 | 2.433 | 24.33  |
| CBG                  | 0.17  | 1.7    |
| THCVa                | 0.186 | 1.86   |
| Delta-9-THC          | 0.274 | 2.74   |
| THCA                 | 24.53 | 245.3  |
| Total Cannabinoids   | 27.67 | 276.7  |
| Calculated Total THC | 21.79 | 217.87 |
| Calculated CBD Yield | 0.07  | 0.69   |