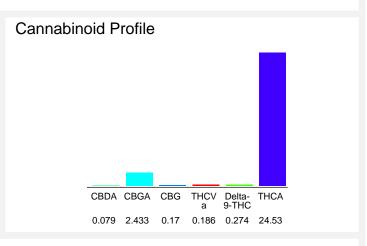

### Cannabinoid Profile by HPLC

0.27%

Delta-9-THC

0.00% CBD

27.67%

**Total Cannabinoids** 

| Cannabinoid          | % wt  | mg/g   |
|----------------------|-------|--------|
| CBDA                 | 0.079 | 0.79   |
| CBGA                 | 2.433 | 24.33  |
| CBG                  | 0.17  | 1.7    |
| THCVa                | 0.186 | 1.86   |
| Delta-9-THC          | 0.274 | 2.74   |
| THCA                 | 24.53 | 245.3  |
| Total Cannabinoids   | 27.67 | 276.7  |
| Calculated Total THC | 21.79 | 217.87 |
| Calculated CBD Yield | 0.07  | 0.69   |