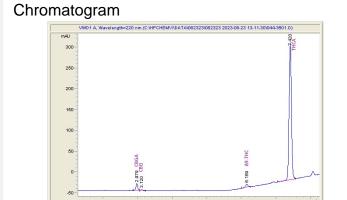

#### Cannabinoid Profile by HPLC

0.25%

Delta-9-THC

0.00%

**CBD** 

| Cannabinoid                                       | % wt  | mg/g   |
|---------------------------------------------------|-------|--------|
| CBGA                                              | 0.613 | 6.13   |
| CBG                                               | 0.094 | 0.94   |
| Delta-9-THC                                       | 0.247 | 2.47   |
| THCA                                              | 19.31 | 193.14 |
| Total Cannabinoids                                | 20.27 | 202.7  |
| Calculated Total THC                              | 17.19 | 171.85 |
| Calculated CBD Yield                              | 0.00  | 0.00   |
| Calculated Total THC = Delta-9-THC + 0.877 * THCA |       |        |