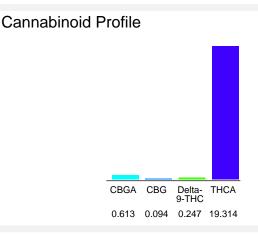

#### Cannabinoid Profile by HPLC

0.25%

Delta-9-THC

0.00%

**CBD** 

| Cannabinoid                                       | % wt  | mg/g   |
|---------------------------------------------------|-------|--------|
| CBGA                                              | 0.613 | 6.13   |
| CBG                                               | 0.094 | 0.94   |
| Delta-9-THC                                       | 0.247 | 2.47   |
| THCA                                              | 19.31 | 193.14 |
| Total Cannabinoids                                | 20.27 | 202.7  |
| Calculated Total THC                              | 17.19 | 171.85 |
| Calculated CBD Yield                              | 0.00  | 0.00   |
| Calculated Total THC = Delta-9-THC + 0.877 * THCA |       |        |