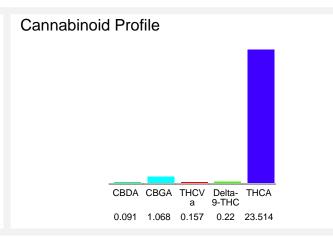

#### Cannabinoid Profile by HPLC

0.22%

Delta-9-THC

0.00%

CBD

| Cannabinoid                                         | % wt  | mg/g   |
|-----------------------------------------------------|-------|--------|
| CBDA                                                | 0.091 | 0.91   |
| CBGA                                                | 1.068 | 10.68  |
| THCVa                                               | 0.157 | 1.57   |
| Delta-9-THC                                         | 0.22  | 2.2    |
| THCA                                                | 23.51 | 235.14 |
| Total Cannabinoids                                  | 25.05 | 250.5  |
| Calculated Total THC                                | 20.84 | 208.42 |
| Calculated CBD Yield                                | 0.08  | 0.80   |
| Octobridated Tatal THO - Dalta of THO - 0.077 * THO |       |        |