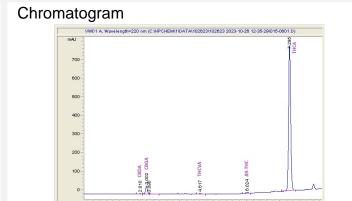

#### Cannabinoid Profile by HPLC

0.22%

Delta-9-THC

0.00%

CBD

| Cannabinoid                                         | % wt  | mg/g   |
|-----------------------------------------------------|-------|--------|
| CBDA                                                | 0.091 | 0.91   |
| CBGA                                                | 1.068 | 10.68  |
| THCVa                                               | 0.157 | 1.57   |
| Delta-9-THC                                         | 0.22  | 2.2    |
| THCA                                                | 23.51 | 235.14 |
| Total Cannabinoids                                  | 25.05 | 250.5  |
| Calculated Total THC                                | 20.84 | 208.42 |
| Calculated CBD Yield                                | 0.08  | 0.80   |
| Octobridated Tatal THO - Dalta of THO - 0.077 * THO |       |        |